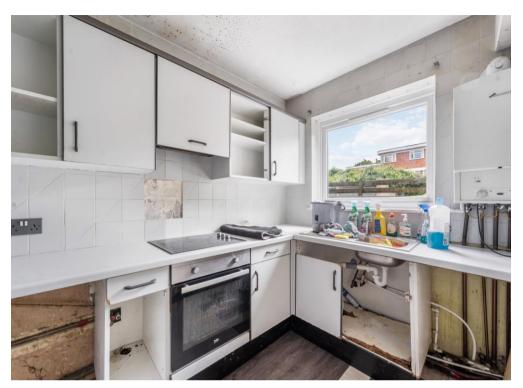

## **Accommodation**

This ground floor apartment has a hallway with storage cupboard leading to the spacious reception room, one double bedroom, one single bedroom and a family bathroom. The kitchen leads off of the living area.