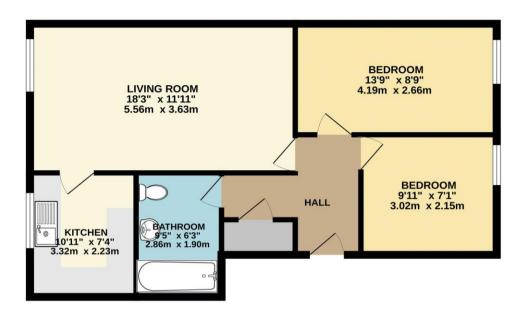

## GROUND FLOOR 640 sq.ft. (59.5 sq.m.) approx.

TOTAL FLOOR AREA: 640 sq.ft. (59.5 sq.m.) approx.
White every steroid has been made to ensure the accuracy of the Biospian container here, measurement of the Biospian container here, measurement of the Biospian container here. The steroid containers were also are service or sensition or mis-sterior. The plan is cell instratine purpose only and should be used as such by sny respective purchaser. The services, systems and appliances shown have not been tested and no guarante as to their expensibly of efficiency can be given.